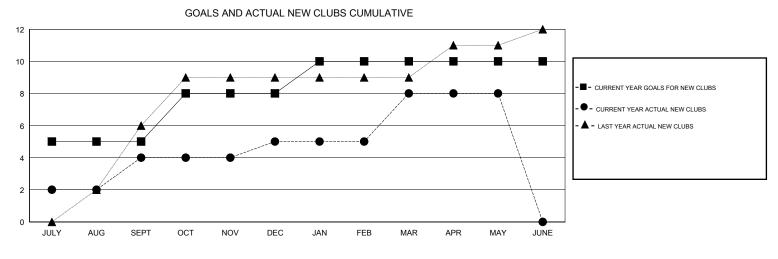

## GMT: KAMLESH JAIN

| LOCATION | INDIA |
|----------|-------|
| LOCATION | INDIA |

GMT CA 6

| Clubs<br>RESULTS FOR 2015-2016 |   |   |   |    | Members<br>RESULTS FOR 2015-2016 |     |     |     |     |
|--------------------------------|---|---|---|----|----------------------------------|-----|-----|-----|-----|
|                                |   |   |   |    |                                  |     |     |     |     |
| JULY/AUG/SEPT                  | 5 | 4 | 1 | 3  | JULY/AUG/SEPT                    | 235 | 225 | 189 | 36  |
| OCT/NOV/DEC                    | 3 | 1 | 4 | -3 | OCT/NOV/DEC                      | 100 | 411 | 176 | 235 |
| JAN/FEB/MAR                    | 2 | 3 | 2 | 1  | JAN/FEB/MAR                      | 70  | 232 | 105 | 127 |
| APR/MAY/JUNE                   | 0 | 0 | 0 | 0  | APR/MAY/JUNE                     | -10 | 123 | 107 | 16  |