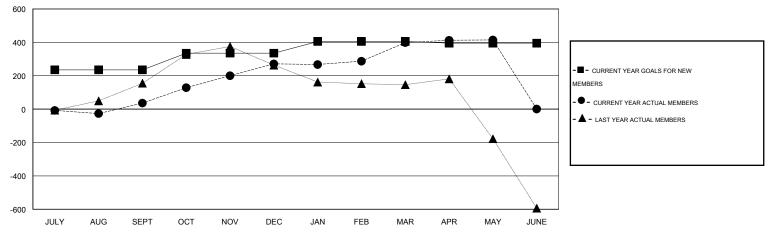

## GMT: KAMLESH JAIN

| LOCATION | INDIA |
|----------|-------|
| LOCATION | INDIA |

GMT CA 6

| Clubs<br>RESULTS FOR 2015-2016 |   |   |   |    | Members<br>RESULTS FOR 2015-2016 |     |     |     |     |
|--------------------------------|---|---|---|----|----------------------------------|-----|-----|-----|-----|
|                                |   |   |   |    |                                  |     |     |     |     |
| JULY/AUG/SEPT                  | 5 | 4 | 1 | 3  | JULY/AUG/SEPT                    | 235 | 225 | 189 | 36  |
| OCT/NOV/DEC                    | 3 | 1 | 4 | -3 | OCT/NOV/DEC                      | 100 | 411 | 176 | 235 |
| JAN/FEB/MAR                    | 2 | 3 | 2 | 1  | JAN/FEB/MAR                      | 70  | 232 | 105 | 127 |
| APR/MAY/JUNE                   | 0 | 0 | 0 | 0  | APR/MAY/JUNE                     | -10 | 123 | 107 | 16  |